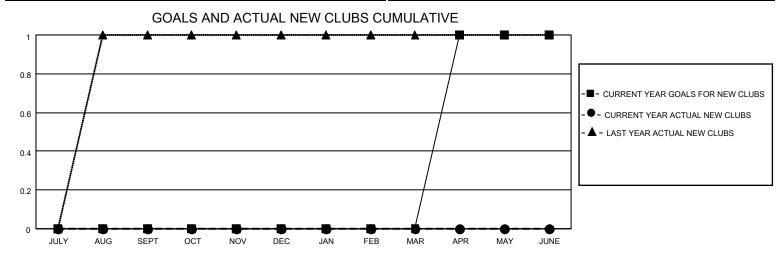

## District 201Q3

| Clubs         |               |             |               | Members               |                        |                         |                                                    |  |
|---------------|---------------|-------------|---------------|-----------------------|------------------------|-------------------------|----------------------------------------------------|--|
|               | RESULTS FOR   | R 2020-2021 |               | RESULTS FOR 2020-2021 |                        |                         |                                                    |  |
| QUARTER       | NEW CLUB GOAL | NEW CLUBS   | DROPPED CLUBS | QUARTER MEME          | BER GROWTH NET<br>GOAL | MEMBER GROWTH<br>ACTUAL | DROPPED<br>MEMBERS ACTUAL<br>(including transfers) |  |
| JULY/AUG/SEPT | 0             | 0           | 0             | JULY/AUG/SEPT         | 10                     | 17                      | 12                                                 |  |
| OCT/NOV/DEC   | 0             | 0           | 0             | OCT/NOV/DEC           | 25                     | 0                       | 0                                                  |  |
| JAN/FEB/MAR   | 0             | 0           | 0             | JAN/FEB/MAR           | 100                    | 0                       | 0                                                  |  |
| APR/MAY/JUNE  | 1             | 0           | 0             | APR/MAY/JUNE          | 80                     | 0                       | 0                                                  |  |